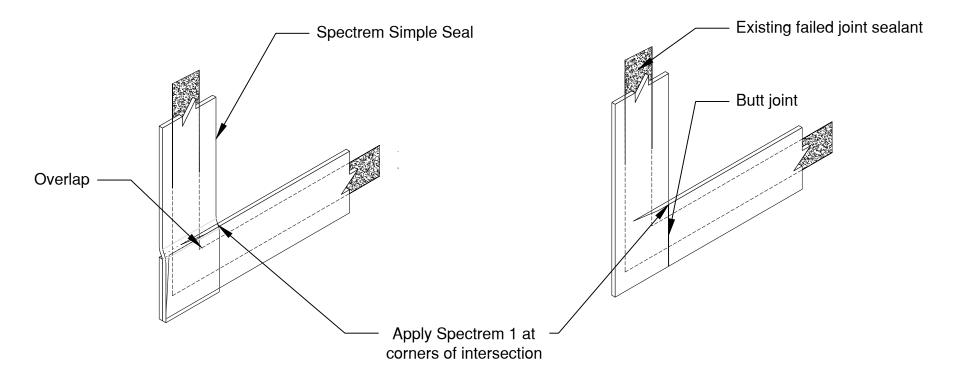

## **Overlap Corner Detail**

- Apply Spectrem 1 across the end of overlapping extrusion
- 2. Place Spectrem Simple Seal over the top of the existing extrusion and firmly press into place to ensure complete contact
- 3. Tool excess Spectrem 1

## **Overlap Corner Detail**

- Butter the butt ends of the extrusion with Spectrem 1
- 2. Install Spectrem Simple Seal while ensure the ends butt together tightly
- 3. Tool the Spectrem 1 of flush with the surface