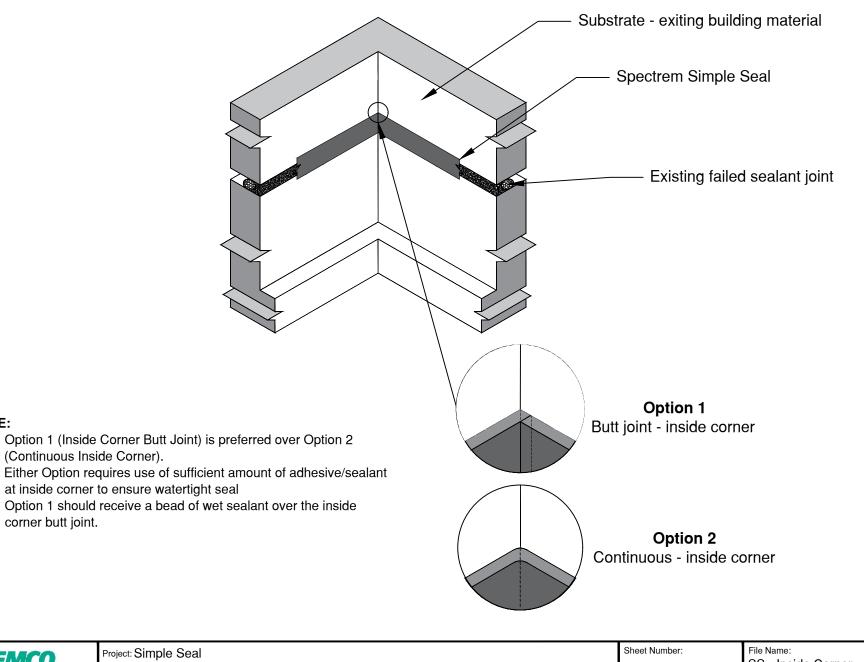

## NOTE:

- Option 1 (Inside Corner Butt Joint) is preferred over Option 2 • (Continuous Inside Corner).
- ٠ at inside corner to ensure watertight seal
- corner butt joint.