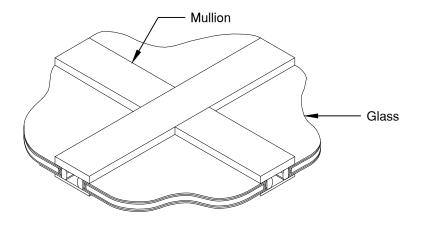

|          | Project: Simple Seal                                  |              |                |              | Sheet Number:    |                             | Rev #: |
|----------|-------------------------------------------------------|--------------|----------------|--------------|------------------|-----------------------------|--------|
|          | Detail: Mullion Application                           |              |                |              |                  | SS - Mullion<br>Application | 01     |
| 66<br>55 | This detail is intended for conceptual purposes only. | Drawn by: SP | Checked by: XX | Scale: N.T.S | Date: 05/11/2020 |                             |        |