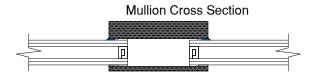

|          | Project: Simple Seal                                  |              |                |              | Sheet Number:    |                             | Rev #: |
|----------|-------------------------------------------------------|--------------|----------------|--------------|------------------|-----------------------------|--------|
|          | Detail: Mullion Application                           |              |                |              |                  | SS - Mullion<br>Application | 01     |
| 66<br>55 | This detail is intended for conceptual purposes only. | Drawn by: SP | Checked by: XX | Scale: N.T.S | Date: 05/11/2020 |                             |        |