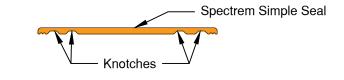

|          | Project: Simple Seal                                  |              |                |              | Sheet Number:    |                             | Rev #: |
|----------|-------------------------------------------------------|--------------|----------------|--------------|------------------|-----------------------------|--------|
|          | Detail: Mullion Application                           |              |                |              |                  | SS - Mullion<br>Application | 01     |
| 66<br>55 | This detail is intended for conceptual purposes only. | Drawn by: SP | Checked by: XX | Scale: N.T.S | Date: 05/11/2020 |                             |        |