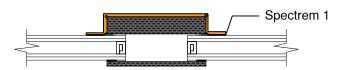

|          | Project: Simple Seal                                  |              |                |              | Sheet Number:    |                             | Rev #: |
|----------|-------------------------------------------------------|--------------|----------------|--------------|------------------|-----------------------------|--------|
|          | Detail: Mullion Application                           |              |                |              |                  | SS - Mullion<br>Application | 01     |
| 66<br>55 | This detail is intended for conceptual purposes only. | Drawn by: SP | Checked by: XX | Scale: N.T.S | Date: 05/11/2020 |                             |        |