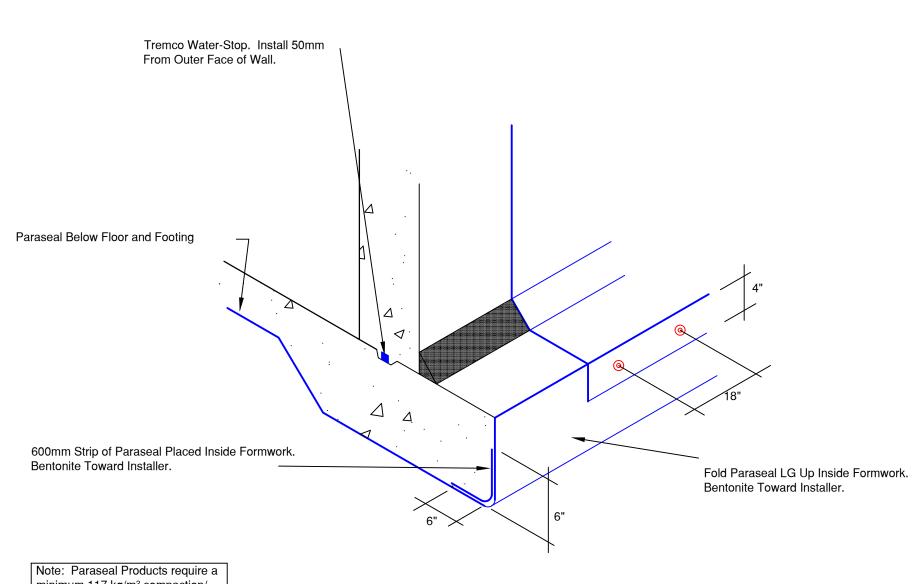

Note: Paraseal Products require a minimum 117 kg/m² compaction/ confinement to be effective.

| TREMCO                                 |
|----------------------------------------|
| www.tremco.com.au                      |
| 12/4 Southridge St, Eastern Creek, NSW |
| Phone: (02) 9638 2755 Fax: (02) 9638   |

|      | Project: Paraseal Backfilled Walls                     |              | Sheet Number:                        |              | Rev #:        |                |  |  |  |
|------|--------------------------------------------------------|--------------|--------------------------------------|--------------|---------------|----------------|--|--|--|
|      | Detail: Tie-In Between Below Floor Para                |              | PBFW - Tie-In Btw<br>Below Floor and | 01           |               |                |  |  |  |
| 2766 | This detail is intended for conceptual purposes only.  | Drawn by: QD | Checked by: XX                       | Scale: N.T.S |               | Wall Paraseal  |  |  |  |
| 2955 | This detail is interided for conceptual purposes only. | , OL         | , , , ,                              | 14.1.3       | 15 09/11/2020 | Wali i alabbai |  |  |  |