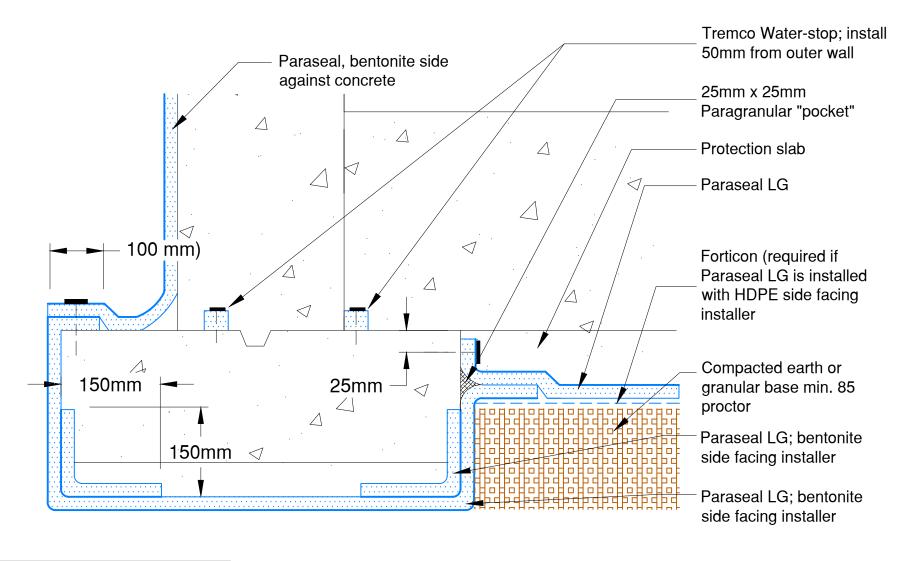

Note: Paraseal products require a minimum117kg/m<sup>2</sup> compaction/ confinement to be effective.

|          | Project: Paraseal Below Slab-on-Grade  Detail: Tie-In Between Backfilled Wall/Footing and Mat Slab |              |                |              |                  | File Name:<br>PBSOG - Tie-In Btw<br>BFW & Mat Slab 002 | Rev #: |
|----------|----------------------------------------------------------------------------------------------------|--------------|----------------|--------------|------------------|--------------------------------------------------------|--------|
| 66<br>55 | This detail is intended for conceptual purposes only.                                              | Drawn by: SP | Checked by: XX | Scale: N.T.S | Date: 10/11/2020 |                                                        |        |