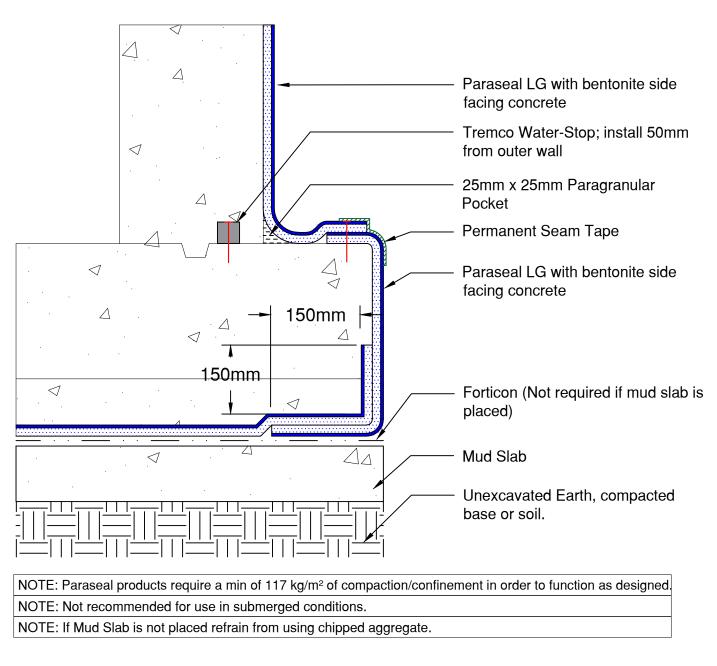

|                                                                                                               | www.tremco.com.au | Project: Paraseal Below Slab-on-Grade                 |                |              |                  | Sheet Number: |
|---------------------------------------------------------------------------------------------------------------|-------------------|-------------------------------------------------------|----------------|--------------|------------------|---------------|
| www.tremco.com.au<br>12/4 Southridge St, Eastern Creek, NSW 2766<br>Phone: (02) 9638 2755 Fax: (02) 9638 2955 |                   | Detail: To Backfilled Wall HDPE Side Up Non-Submerged |                |              |                  |               |
|