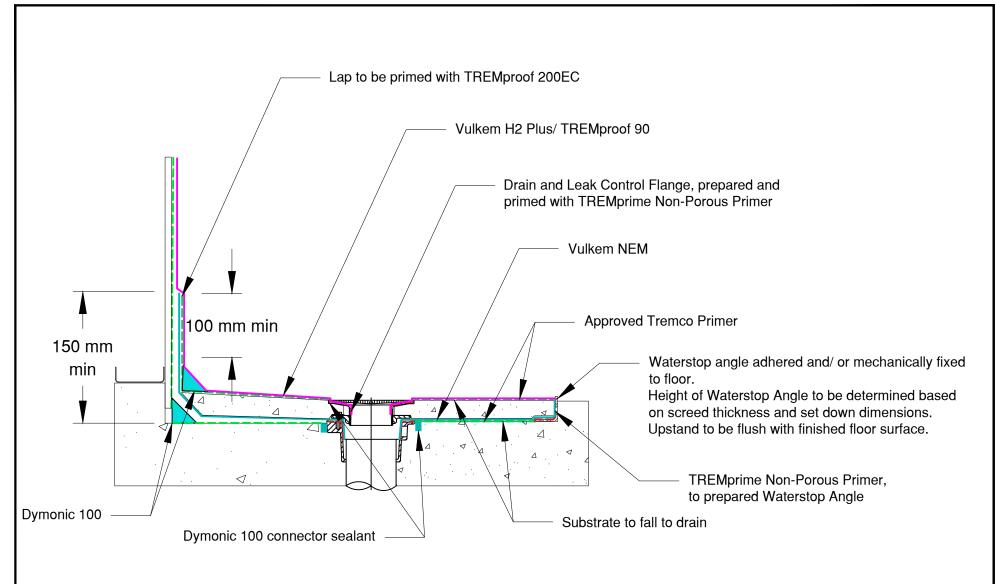

All products to be applied in accordance with AS3740 and the BCA/ NCC

| V FIREINICO | Project: Standard Detail  Detail: Internal Wet Area- Above and Below Screed with Set Down |              |                |             | Sheet Number:  | File Name:<br>Tremco- Standard<br>Detail | Rev #: 03 |
|-------------|-------------------------------------------------------------------------------------------|--------------|----------------|-------------|----------------|------------------------------------------|-----------|
|             | This detail is intended for conceptual purposes only.                                     | Drawn by: PM | Checked by: XX | Scale: None | Date: 15/06/21 |                                          |           |