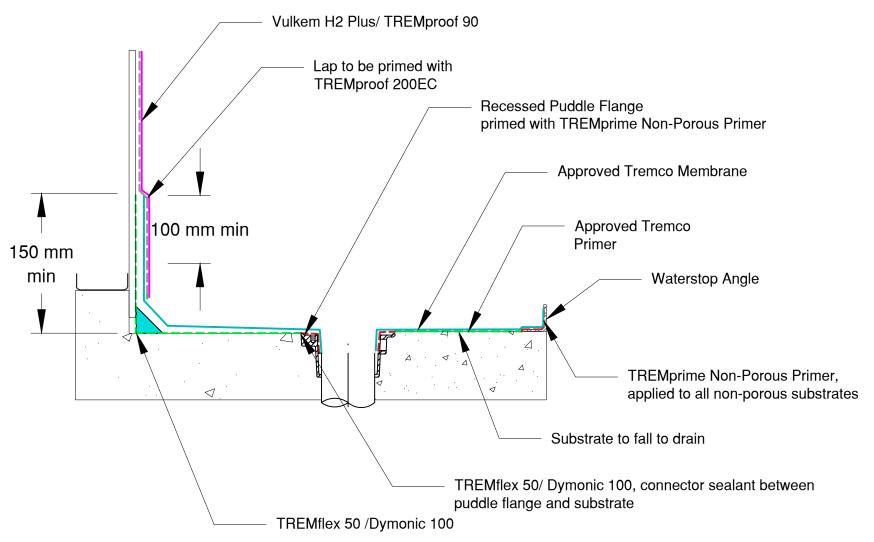

All products to be applied in accordance with AS3740 and the BCA/ NCC

| www.tremco.com.au                                                                 | Project: Standard Detail  Detail: Internal Wet Area- Below Screed | ,            |                |             |                | File Name:<br>Tremco- Standard<br>Detail | Rev #: <b>02</b> |
|-----------------------------------------------------------------------------------|-------------------------------------------------------------------|--------------|----------------|-------------|----------------|------------------------------------------|------------------|
| 12/4 Southridge St, Eastern Creek<br>Phone : (02) 9638 2755 * Fax: (02) 9638 2955 | This detail is intended for conceptual purposes only.             | Drawn by: PM | Checked by: XX | Scale: None | Date: 03/06/20 |                                          |                  |