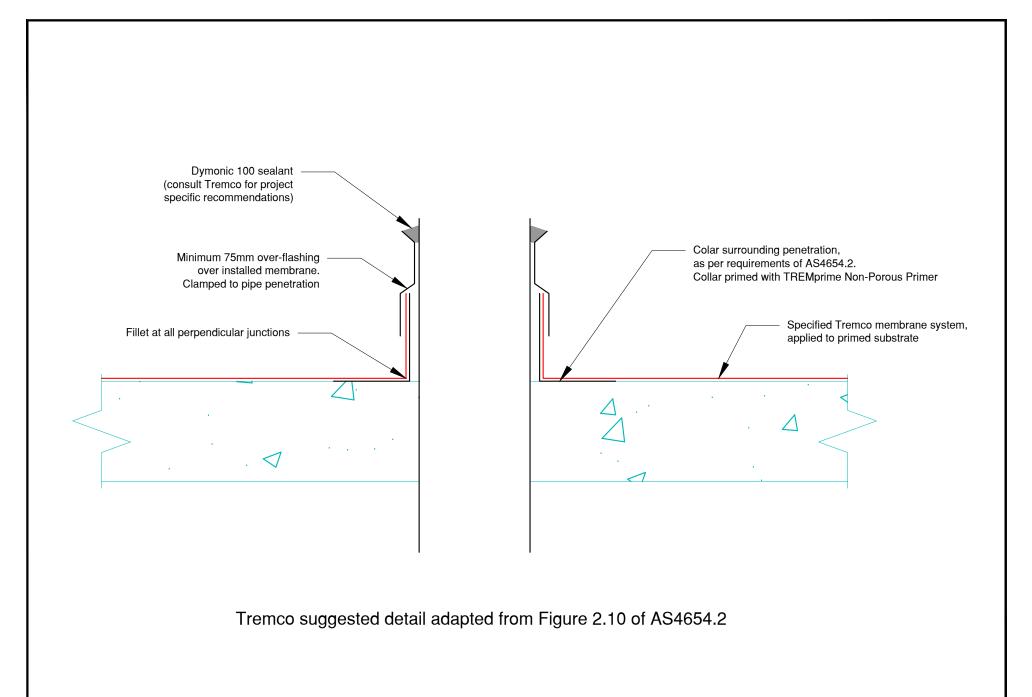

| Construction Products Group  WWW. Iremco. com. au  12/4 Southridge St, Eastern Creek  Phone: (02) 9638 2755 * Fax: (02) 9638 2955 | Project: Standard Detail  Detail: External Wet Area- Pipe Penetration Detail |              |                |             | Sheet Number:  | File Name:<br>Tremco- Standard<br>Detail | Rev #: 02 |
|-----------------------------------------------------------------------------------------------------------------------------------|------------------------------------------------------------------------------|--------------|----------------|-------------|----------------|------------------------------------------|-----------|
|                                                                                                                                   | This detail is intended for conceptual purposes only.                        | Drawn by: PM | Checked by: XX | Scale: None | Date: 11/06/20 |                                          |           |