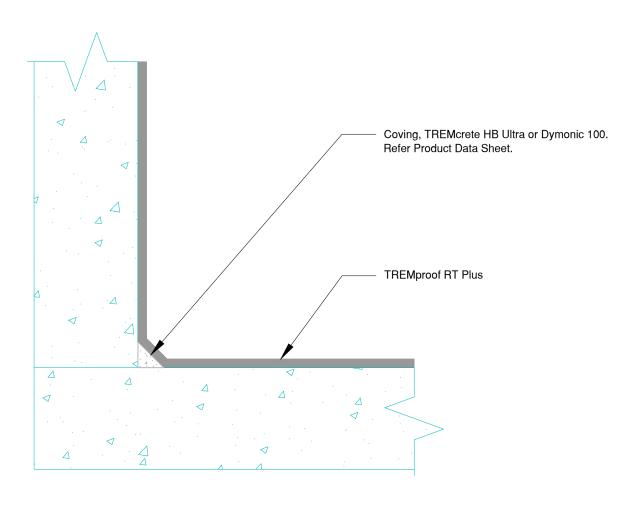

|      | Project: Standard Detail                              |              |                |             | Sheet Number:  |                            | Rev #: |
|------|-------------------------------------------------------|--------------|----------------|-------------|----------------|----------------------------|--------|
|      | Detail: TREMproof RT- Floor/ Wall Junction            |              |                |             |                | Tremco- Standard<br>Detail | 02     |
| 2955 | This detail is intended for conceptual purposes only. | Drawn by: PM | Checked by: XX | Scale: None | Date: 12/06/20 |                            |        |