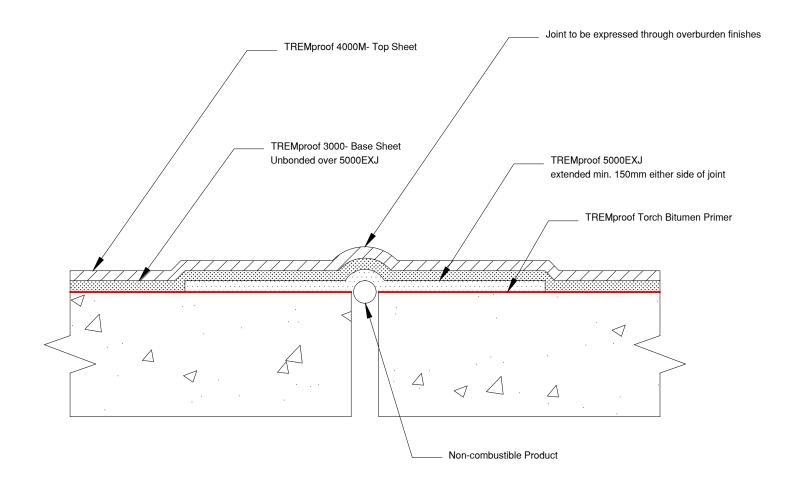

|     | Project: Standard Detail                              | Sheet Number: | File Name:                 | Rev #:      |                |  |  |
|-----|-------------------------------------------------------|---------------|----------------------------|-------------|----------------|--|--|
|     | Detail: TREMproof Torch- Expansion Jo                 |               | Tremco- Standard<br>Detail | 01          |                |  |  |
| 955 | This detail is intended for conceptual purposes only. | Drawn by: PM  | Checked by: XX             | Scale: None | Date: 30/10/20 |  |  |