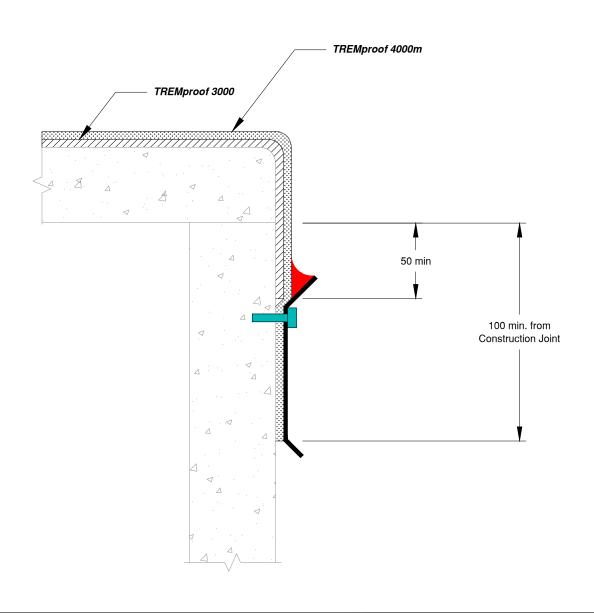

|      | Project: Standard Detail                              |              |                            | Rev #:      |                |  |  |
|------|-------------------------------------------------------|--------------|----------------------------|-------------|----------------|--|--|
|      | Detail: TREMproof Torch- Vertical Down                |              | Tremco- Standard<br>Detail | 02          |                |  |  |
| 2955 | This detail is intended for conceptual purposes only. | Drawn by: PM | Checked by: XX             | Scale: None | Date: 14/07/20 |  |  |