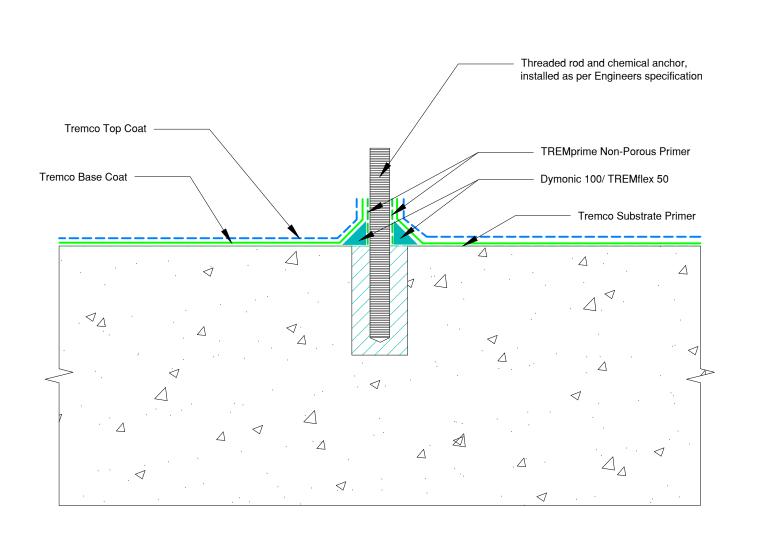

| www.tremcocpg.com.au 12/4 Southridge St, Eastern Creek | Project: Standard Detail  Detail: External Wet Area- Threaded Rod Point Detail |              |                |             |                  | File Name:<br>Tremco- Standard<br>Detail | Rev #: |
|--------------------------------------------------------|--------------------------------------------------------------------------------|--------------|----------------|-------------|------------------|------------------------------------------|--------|
|                                                        | This detail is intended for conceptual purposes only.                          | Drawn by: MQ | Checked by: XX | Scale: None | Date: 29/06/2021 |                                          |        |