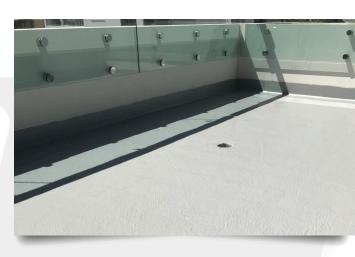

## **Application Areas**

Vulkem NEM may be used to apply a seamless, monolithic waterproof membrane to a variety of substrates in areas such as:

- Showers
- Bathrooms
- Balconies
- Terraces
- Other areas which are to be tiled and protected from UV and traffic