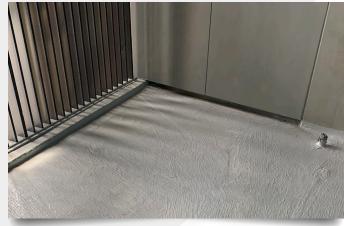

## **Application Areas**

Vulkem NEM may be used to apply a seamless, monolithic waterproof membrane to a variety of substrates in areas such as:

- Showers
- Bathrooms
- Balconies
- Terraces
- Other areas which are to be tiled and protected from UV and traffic