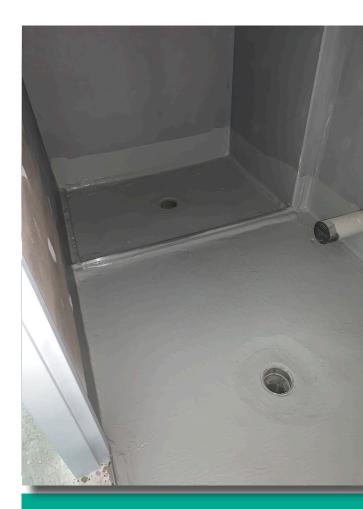

## **Application Areas**

Vulkem NEM may be used to apply a seamless, monolithic waterproof membrane to a variety of substrates in areas such as:

- Showers
- Bathrooms
- Balconies
- Terraces
- Other areas which are to be tiled and protected from UV and traffic